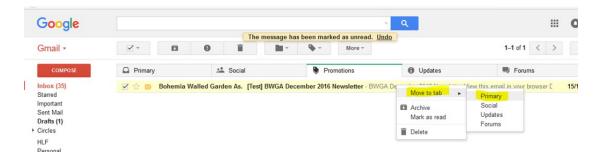

You can tell Google Mail to always deliver messages to your Inbox by doing the following:

1. Open your mailbox at www.google.com

- 3. Highlight the message from Bohemia Walled Garden
- 4. Right Mouse click > Go to "Move to Tab" > Highlight Primary