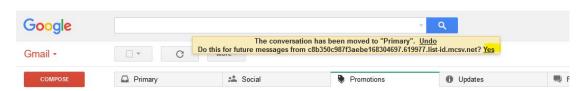

5. At the top of the screen you will get something similar to: "The conversation has been moved to "Primary". Do this for future messages from c8b350c987f3aebe168304697.610053.list-id.mcsv.net?

6. Click on Yes