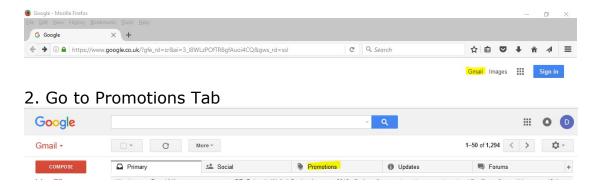

## **Important Note for Google Mail and GMail Users**

We are now using Mail Chimp for all email communications and have been made aware that Google Mail is putting our messages in a Promotions Tab (see below image) and the not Primary inbox.

You can tell Google Mail to always deliver messages to your Inbox by doing the following:

1. Open your mailbox at www.google.com

- 3. Highlight the message from Bohemia Walled Garden
- 4. Right Mouse click > Go to "Move to Tab" > Highlight Primary